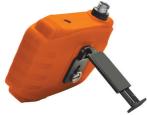

table stand with M6 thread

LED light (3 levels)

LED light

tube threaded connection

TV connection mini USB connection -

memory card (4 GB)

USB charger cable

rear with rubberized housing protection