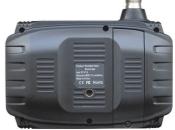

rear without rubberized housing protection

AV cable

Example: brake discs control

| ARTAIO |             |             | → mm +-       | <b></b> |
|--------|-------------|-------------|---------------|---------|
| ART NO | Photo (JPG) | Video (AVI) |               | KG      |
| 620003 | 1600 x 1200 | 640 x 480   | 145 x 95 x 37 | 0.290   |