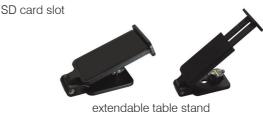

## **ተተ**

SILVER-LINE Image/Video Borescope Console • IP54 with 3.5" TFT colour monitor, with connection for all our hoses

- · top model for varied industry purposes, e.g. automotive-, machinery-, pipeline-, shipbuilding-, aircraft-, turbine-, wind power industry, and many more
- · for quick, visual inspection and documentation, useful in hard to reach places
- · with 3 adjustable LED's at the hose-end
- with USB 2.0, TV output (PAL), reset, mini-USB and micro SD slot
- spray water proof console, acc. to DIN 40050 / IEC 60529
- sturdy industry quality, housing with rubber cover, M6 thread insert
- 3.5 inch TFT colour monitor, monitor resolution 640x480 pixel photo taking (JPEG 1600x1200) and video recording (AVI)
- with zoom button (x2/x3/x4) and image freeze
- 180° frame rotation and mirror image
- 7 selectable languages, DE/EN/FR/ES/RU/JP/CN
- ON/OFF button, date/time function, power saving mode, battery status
- build-in flashlight (level-1/-2/-3)
- · build-in rechargeable Li-ion battery
- incl. 4 GB memory SD card, USB power cable (USB/mini-USB), 240 V USB charger, AV cable, bracket with M6 thread, with operation manual, in a carry bag

table stand with M6 thread

LED light (3 levels)

LED light

tube threaded connection

TV connection mini USB connection -

memory card (4 GB)

USB charger cable

rear with rubberized housing protection