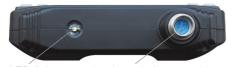

table stand with M6 thread

LED light (3 levels)

LED light

tube threaded connection

TV connection mini USB connection -

memory card (4 GB)

USB charger cable

rear with rubberized housing protection