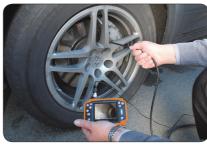

rear without rubberized housing protection

AV cable

Example: brake discs control

| ARTAIO |             |             | → mm +-       | <b></b> |
|--------|-------------|-------------|---------------|---------|
| ART NO | Photo (JPG) | Video (AVI) |               | KG      |
| 620003 | 1600 x 1200 | 640 x 480   | 145 x 95 x 37 | 0.290   |