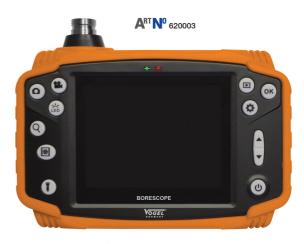

## **ተተ**

SILVER-LINE Image/Video Borescope Console • IP54 with 3.5" TFT colour monitor, with connection for all our hoses

- · top model for varied industry purposes, e.g. automotive-, machinery-, pipeline-, shipbuilding-, aircraft-, turbine-, wind power industry, and many more
- · for quick, visual inspection and documentation, useful in hard to reach places
- · with 3 adjustable LED's at the hose-end
- with USB 2.0, TV output (PAL), reset, mini-USB and micro SD slot
- spray water proof console, acc. to DIN 40050 / IEC 60529
- sturdy industry quality, housing with rubber cover, M6 thread insert
- 3.5 inch TFT colour monitor, monitor resolution 640x480 pixel photo taking (JPEG 1600x1200) and video recording (AVI)
- with zoom button (x2/x3/x4) and image freeze
- 180° frame rotation and mirror image
- 7 selectable languages, DE/EN/FR/ES/RU/JP/CN
- ON/OFF button, date/time function, power saving mode, battery status
- build-in flashlight (level-1/-2/-3)
- · build-in rechargeable Li-ion battery
- incl. 4 GB memory SD card, USB power cable (USB/mini-USB), 240 V USB charger, AV cable, bracket with M6 thread, with operation manual, in a carry bag

table stand with M6 thread

LED light (3 levels)

LED light

tube threaded connection

TV connection mini USB connection -

memory card (4 GB)

USB charger cable

rear with rubberized housing protection