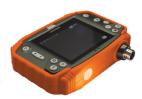

rear without rubberized housing protection

AV cable

Example: brake discs control

| ARTAIO |             |             | → mm +-       | <b></b> |
|--------|-------------|-------------|---------------|---------|
| ART NO | Photo (JPG) | Video (AVI) |               | KG      |
| 620003 | 1600 x 1200 | 640 x 480   | 145 x 95 x 37 | 0.290   |