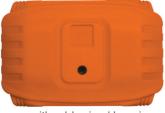

table stand with M6 thread

LED light (3 levels)

LED light

tube threaded connection

TV connection mini USB connection -

memory card (4 GB)

USB charger cable

rear with rubberized housing protection

rear without rubberized housing protection

AV cable

Example: brake discs control

| ARTAIO |             |             | → mm +-       | <b></b> |
|--------|-------------|-------------|---------------|---------|
| ART NO | Photo (JPG) | Video (AVI) |               | KG      |
| 620003 | 1600 x 1200 | 640 x 480   | 145 x 95 x 37 | 0.290   |